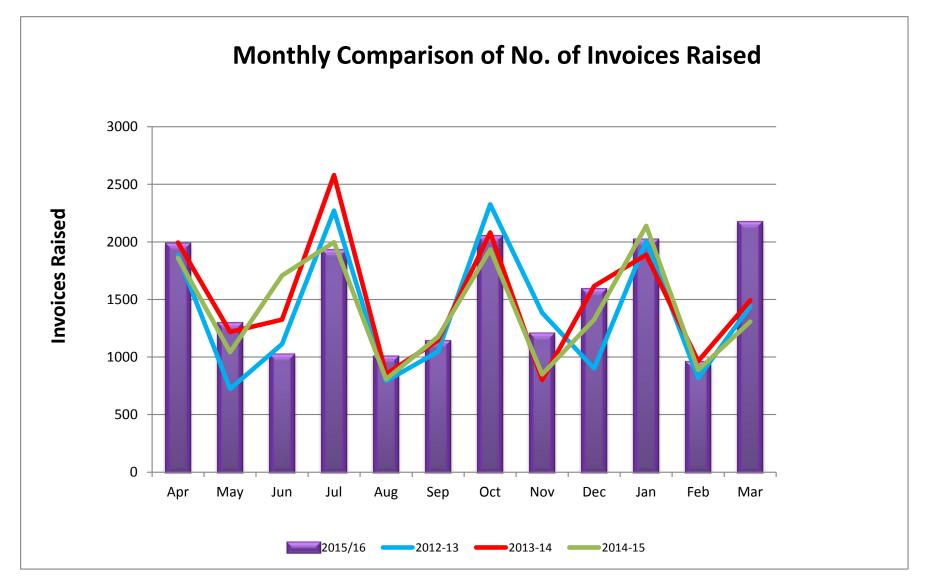

| £0.00                | 0                                | £0.00                               | £0.00                             |
| UK Power Networks Ltd | £7,944.00                  | £3,403.15                 | £11,347.15           | 1                                | £40.00                              | £0.00                             |
| Southern Gas          | £17,401.00                 | £10,695.50                | £28,093.50           | 0                                | £0.00                               | £0.00                             |
| Thames Water          | £30,857.00                 | £17,485.50                | £48,342.50           | 6                                | £17,485.50                          | £0.00                             |