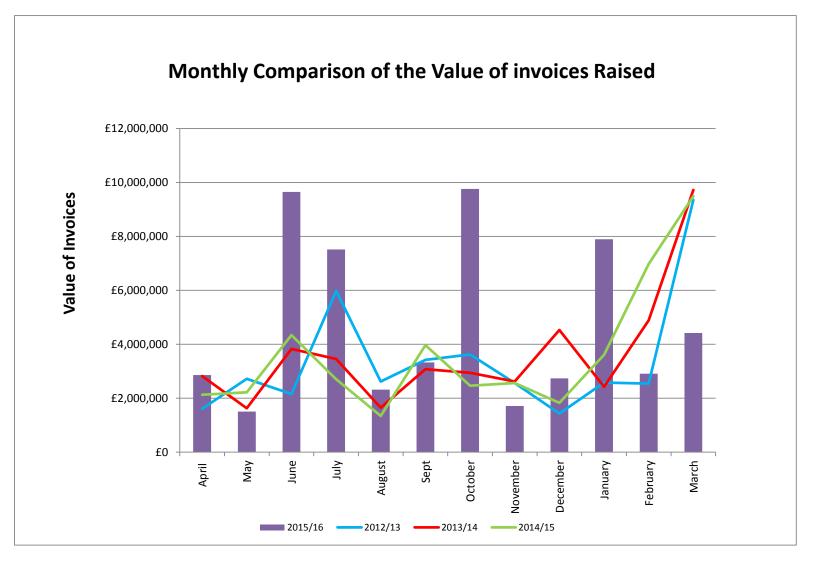

| £0.00                | 0                                | £0.00                               | £0.00                             |
| UK Power Networks Ltd | £7,944.00                  | £3,403.15                 | £11,347.15           | 1                                | £40.00                              | £0.00                             |
| Southern Gas          | £17,401.00                 | £10,695.50                | £28,093.50           | 0                                | £0.00                               | £0.00                             |
| Thames Water          | £30,857.00                 | £17,485.50                | £48,342.50           | 6                                | £17,485.50                          | £0.00                             |