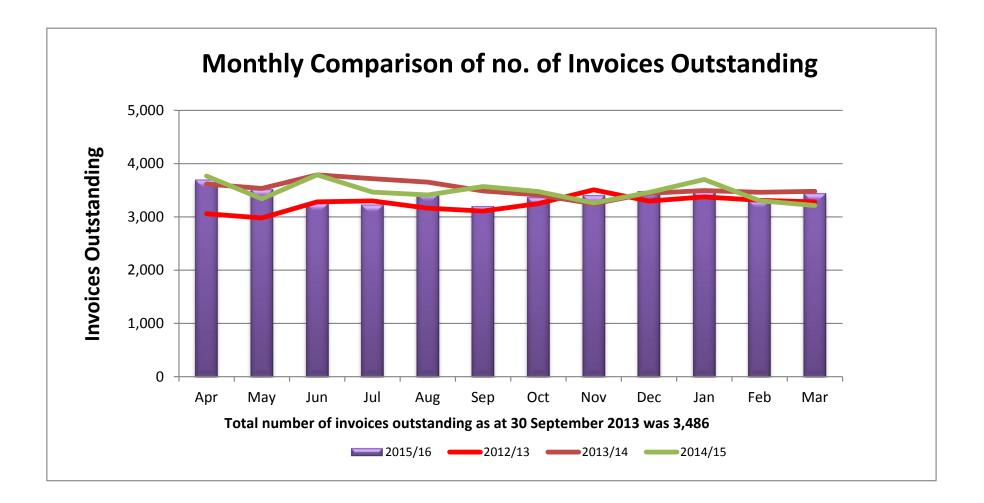

Appendix 2





## Appendix 4

| Utility               | Pre 2011 | 2011/12 | 2012/13   | 2013/14    | 2014/15    | 2015-16    | TOTAL<br>BALANCE |
|-----------------------|----------|---------|-----------|------------|------------|------------|------------------|
| Virgin Media          | NIL      | NIL     | NIL       | NIL        | NIL        | £84,776.25 | £84,776.25       |
| British Telecom       | NIL      | NIL     | £5,274.50 | £69,159.50 | £54,387.50 | £82,962.50 | £211,784.00      |
| EDF                   | NIL      | NIL     | NIL       | NIL        | NIL        | NIL        | £0.00            |
| UK Power Networks Ltd | NIL      | NIL     | NIL       | NIL        | £207.15    | £11,140.00 | £11,347.15       |
| Southern Gas          | NIL      | NIL     | NIL       | NIL        | NIL