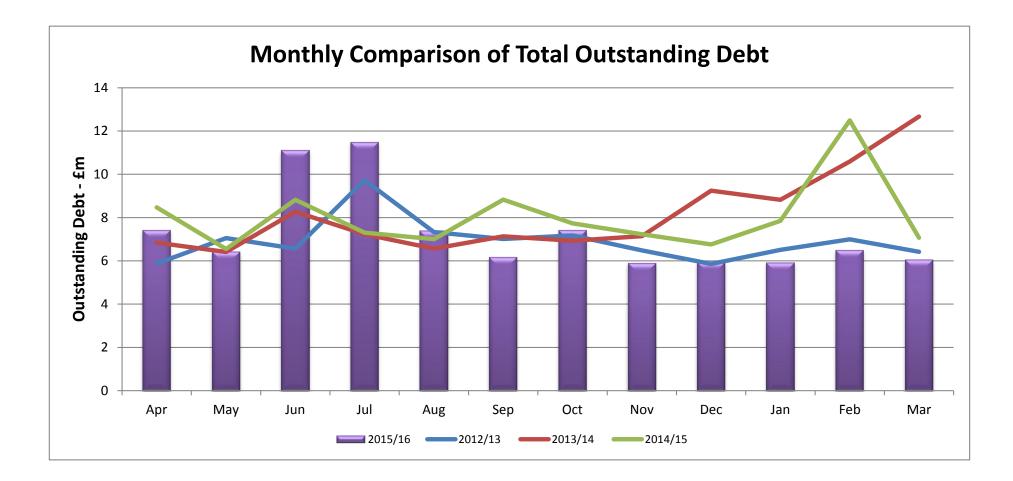

Appendix 2





## Appendix 4

| Utility               | Pre 2011 | 2011/12 | 2012/13   | 2013/14    | 2014/15    | 2015-16    | TOTAL<br>BALANCE |
|-----------------------|----------|---------|-----------|------------|------------|------------|------------------|
| Virgin Media          | NIL      | NIL     | NIL       | NIL        | NIL        | £84,776.25 | £84,776.25       |
| British Telecom       | NIL      | NIL     | £5,274.50 | £69,159.50 | £54,387.50 | £82,962.50 | £211,784.00      |
| EDF                   | NIL      | NIL     | NIL       | NIL        | NIL        | NIL        | £0.00            |
| UK Power Networks Ltd | NIL      | NIL     | NIL       | NIL        | £207.15    | £11,140.00 | £11,347.15       |
| Southern Gas          | NIL      | NIL     | NIL       | NIL        | NIL